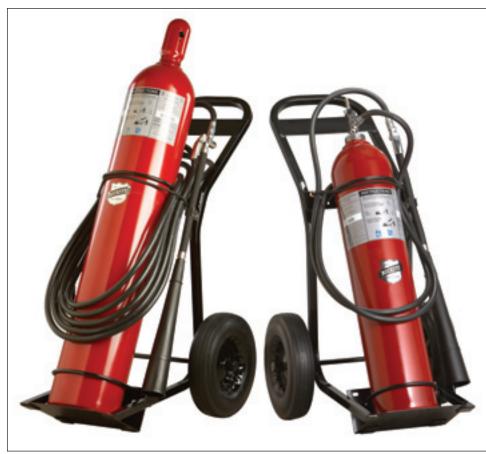

## **Wheeled Carbon Dioxide**

Our Wheeled Carbon Dioxide extinguishers are designed for one-man operation and are constructed with spun steel cylinders and plated brass valve assemblies. DOT/TC approved cylinders, rugged frames and solid rubber tires are key features of these UL/ULC approved units.

Carbon Dioxide is a residue-free agent and is suitable for use on Class B and Class C fires.

**Typical Uses:** For protecting sensitive electronic equipment in refineries, shipboard, laboratories, construction sites, chemical plants and manufacturing facilities.

Third Party Approvals For Peace Of Mind

| Model                       | C-50-SE                                     | C-100-SE                                    |
|-----------------------------|---------------------------------------------|---------------------------------------------|
| Part #                      | 35050 (35091)                               | 35100 (35191)                               |
| Agent Capacity              | 50 lb. (22.68 kg)                           | 100 lb. (45.36 kg)                          |
| UL Rating                   | 20-B:C                                      | 20-B:C                                      |
| USCG Approval               | Type B:C Size IV                            | Type B:C Size V                             |
| Operating Temperature Range | -22° to 120°F (-30° to 49°C)                | -22° to 120°F (-30° to 49°C)                |
| Discharge Time              | 40 sec                                      | 80 sec                                      |
| Range                       | 15 ft. (4.6 m)                              | 15 ft. (4.6 m)                              |
| Unit Weight                 | 286 lb. (130 kg)                            | 416 lb. (189 kg)                            |
| Unit Height x Width x Depth | 60" x 31" x 21"<br>(152.4 x 76.2 x 53.3 cm) | 65" x 30" x 21"<br>(165.1 x 76.2 x 53.3 cm) |
| Hose Diameter & Length      | .50 in x 15 ft.<br>(1.27 cm x 4.6 m)        | .50 in x 40 ft.<br>(1.27 cm x 12.2 m)       |